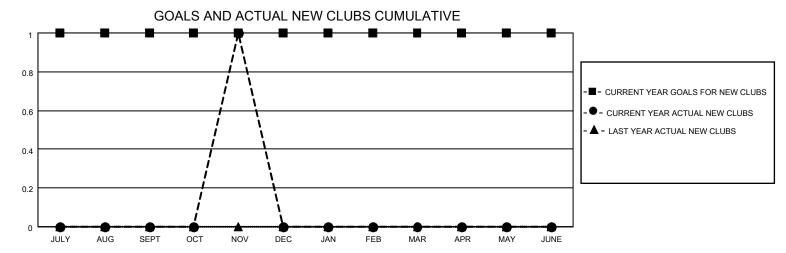

## District 5M 2

| Clubs         |               |             |               | Members               |                         |                         |                                                    |  |
|---------------|---------------|-------------|---------------|-----------------------|-------------------------|-------------------------|----------------------------------------------------|--|
|               | RESULTS FOR   | R 2020-2021 |               | RESULTS FOR 2020-2021 |                         |                         |                                                    |  |
| QUARTER       | NEW CLUB GOAL | NEW CLUBS   | DROPPED CLUBS | QUARTER MEM           | IBER GROWTH NET<br>GOAL | MEMBER GROWTH<br>ACTUAL | DROPPED<br>MEMBERS ACTUAL<br>(including transfers) |  |
| JULY/AUG/SEPT | 1             | 0           | 0             | JULY/AUG/SEPT         | 30                      | 23                      | 48                                                 |  |
| OCT/NOV/DEC   | 0             | 1           | 0             | OCT/NOV/DEC           | 50                      | 47                      | 39                                                 |  |
| JAN/FEB/MAR   | 0             | 0           | 0             | JAN/FEB/MAR           | 40                      | 0                       | 0                                                  |  |
| APR/MAY/JUNE  | 0             | 0           | 0             | APR/MAY/JUNE          | 25                      | 0                       | 0                                                  |  |