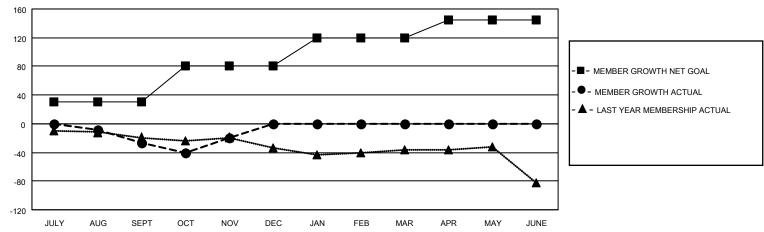

## District 5M 2

| Clubs         |               |             |               | Members               |                         |                         |                                                    |  |
|---------------|---------------|-------------|---------------|-----------------------|-------------------------|-------------------------|----------------------------------------------------|--|
|               | RESULTS FOR   | R 2020-2021 |               | RESULTS FOR 2020-2021 |                         |                         |                                                    |  |
| QUARTER       | NEW CLUB GOAL | NEW CLUBS   | DROPPED CLUBS | QUARTER MEM           | IBER GROWTH NET<br>GOAL | MEMBER GROWTH<br>ACTUAL | DROPPED<br>MEMBERS ACTUAL<br>(including transfers) |  |
| JULY/AUG/SEPT | 1             | 0           | 0             | JULY/AUG/SEPT         | 30                      | 23                      | 48                                                 |  |
| OCT/NOV/DEC   | 0             | 1           | 0             | OCT/NOV/DEC           | 50                      | 47                      | 39                                                 |  |
| JAN/FEB/MAR   | 0             | 0           | 0             | JAN/FEB/MAR           | 40                      | 0                       | 0                                                  |  |
| APR/MAY/JUNE  | 0             | 0           | 0             | APR/MAY/JUNE          | 25                      | 0                       | 0                                                  |  |